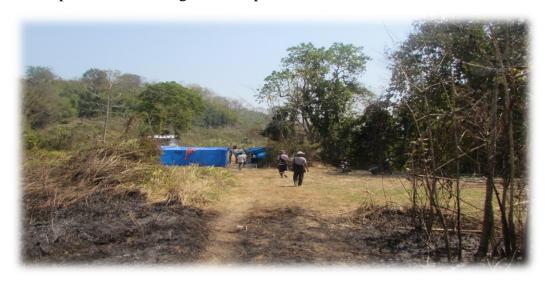

## **Brief note of the Project**

Farmers in Damdiai clusters are financially weak and faced a problem in levelling, repair and construction of proper water channel and poor road connectivity which enable them in utilization of farm machinery such as tractor. This various problems result in delay of farm operations resulting to lower production.

Photo: Damdiai WRC- Before Land Development

Beneficiaries under RKVY were assisted in land levelling, repair and construction of proper water channel and roads which enable them in timely management and field preparation. Under this 6 Ha of WRC area is newly created which resulted in increase in rice production to 10 MT. Apart from Rice farmers cultivated vegetables resulting in increase in farm income. This enhanced production to a great extent and is expected to further increase production.