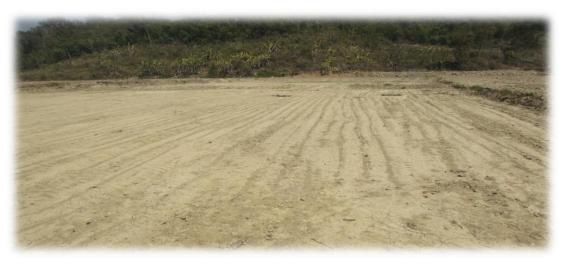

Photo: Damdiai WRC- Before Land Development

Beneficiaries under RKVY were assisted in land levelling, repair and construction of proper water channel and roads which enable them in timely management and field preparation. Under this 6 Ha of WRC area is newly created which resulted in increase in rice production to 10 MT. Apart from Rice farmers cultivated vegetables resulting in increase in farm income. This enhanced production to a great extent and is expected to further increase production.

Photo: Damdiai WRC- After Land Development